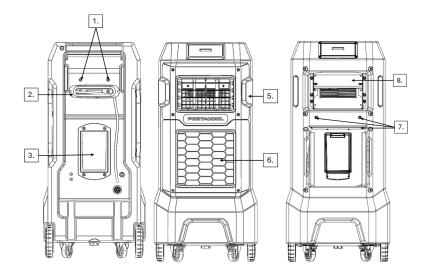

### Models: PACA05001A1 and PACA07001A1

**Note:** Follow QR code for detailed video instructions for Blower replacement.

#### Steps:

- 1. Remove 2X Blower Screws.
- 2. Remove Cord Wrap.
- 3. Remove Manual Water Fill Door.
- 4. Lay the unit on its back for steps 5-9.
- 5. Remove Fan Louver Shroud. Unplug the Shroud connector from the Controls.
- 6. Remove Media Shroud and Media.
- 7. Unfasten 2X Screws and remove Water Distribution Bonnet.
- 8. Disconnect the Blower Motor connector from the Controls. Remove Blower Housina.
- 9. Install new Blower Housing and reconnect Motor to Controls.
- 10. Re-install all components removed in steps 1-7.